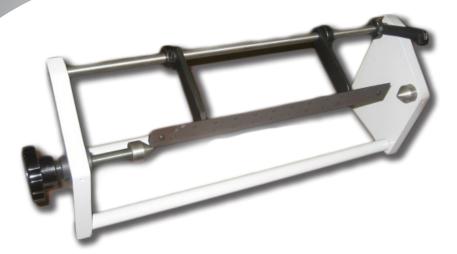

## ECONOMY PLATE MOUNTER

SIZES

- 7" EPM-7
- 10" EPM-10
- 13" EPM-13
- 16" EPM-16

## FEATURES:

- ACCURATELY MOUNTS PLATES AROUND A CYLINDER
- EASY POSITIONING ACROSS THE CYLINDER
- SLOTTED INDEX WHEEL ON THE RIGHT SIDE OF THE MOUNTER IS A FAST, EASY CONVENIENT WAY TO INDEX PLATES AROUND THE CYLINDER
- SWING DOWN SCALE ALLOWS EASY POSITIONING OF PLATES ACROSS THE CYLINDER
- BENCH MOUNTABLE
- 7 1/2" MAXIMUM CYLINDER OD, CUSTOM SIZES AVAILABLE
- AVAILABLE FOR ALL PRESSES 7", 10", 13" AND 16" WIDTHS
- OTHER SIZES AVAILABLE
- (WHEN ORDERING PLEASE SPECIFY PRESS AND I.D. OF BEARING)