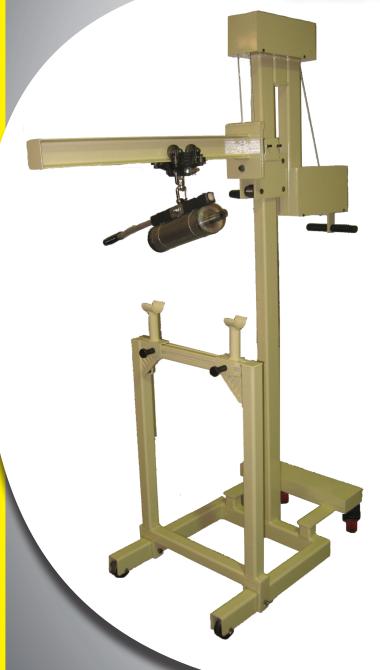

## SUPERCELL MOBILE DIE HOIST

## **Features**

- > 500 LB Maximum Lift Capacity
- Smooth & Easy Operation with Locking Wheels
- Assist in Eliminating Expensive Die Damage
- Reduce Workplace Injuries
- Rail System for Easy & Safe
  Positioning, for Loading &
  Unloading Dies
- Adjustable Cradle for Different Die Widths
- Can be Converted into a Lift for your Substrates