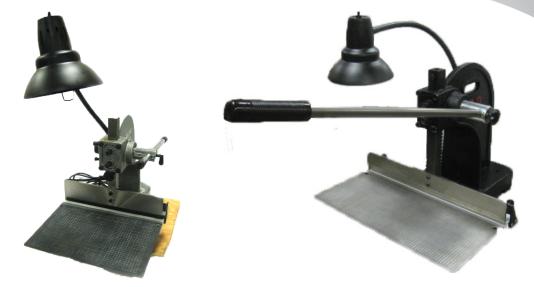

**QUALITY DISCOUNT PRESS PARTS & EQUIPMENT + AAA PRESS INTERNATIONAL** 

The features of these plate cutters alleviate lost time searching for razor blades to accurately cut your flexo plates. The flexible work lamp provides intense lighting where needed to ensure accurate cuts, and the work table grid allows for easy alignment with see-thru photo-polymer plates registration marks. Beveled cuts are made simple by the design of the blade for butt joints on reverse printing plates, so you dont even have to tilt the table!

## <u>Features</u>

- Increased Productivity
- Eliminate Ruined Plates
- Produce Beveled Edges
- Trim Plates to Final

## <u>Sizes</u>

- PCA-11.5 11.5"
- ▶ PCA-18 18″

6088 REEGA AVE, EGG HARBOR TOWNSHIP, NJ 08234 PHONE: 609-646-2212 / 800-646-2212 FAX: 609-646-2255 WEBSITE: www.qualitydiscount.com EMAIL: sales@qualitydiscount.com