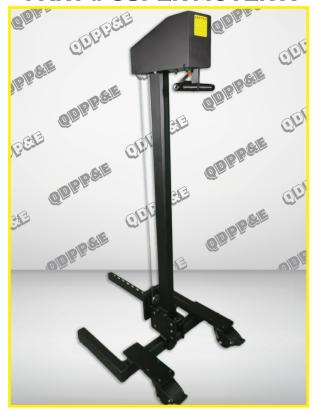

### PART # SUPER-MOVER-A

#### **FEATURES:**

- SUPER-MOVER-A Max LIFT HEIGHT IS 48"
- SUPER-MOVER-B MAX LIFT HEIGHT IS 63"
- Max Roll weight 400 lb. (Higher Capacities available)
- Custom Heights available for additional cost
- ROLLER BOOM ATTACHMENT (P/N: SUPER-BOOM): ALLOWS THE OPERATOR TO EASILY SLIDE THE ROLL ALONG THE BEARINGS ACROSS THE BOOM FOR EASY INSTALLATION AND REMOVAL. 17", 27", CUSTOM LENGTHS AVAILABLE