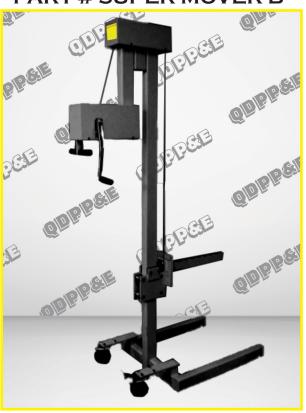

## PART # SUPER-MOVER-B

#### **FEATURES:**

- SUPER-MOVER-A Max LIFT HEIGHT IS 48"
- SUPER-MOVER-B MAX LIFT HEIGHT IS 63"
- Max Roll weight 400 lb. (Higher Capacities available)
- Custom Heights available for additional cost
- ROLLER BOOM ATTACHMENT (P/N: SUPER-BOOM): ALLOWS THE OPERATOR TO EASILY SLIDE THE ROLL ALONG THE BEARINGS ACROSS THE BOOM FOR EASY INSTALLATION AND REMOVAL. 17", 27", CUSTOM LENGTHS AVAILABLE